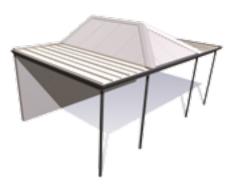

## **Outback Hip End**

With an enduring style, the Stratco Outback Hip End will add a traditional charisma to your home. The hip end is an elegant addition that completes the end of an Outback Gable. It has been designed to match the existing architecture of homes with a hip end in the roofline. It can be used to great effect on one or both ends of a gable.

## **Outback Gazebo End**

Exuding charm and character, the Outback Gazebo End adds a new dimension to the end of an Outback Gable. Designed to provide the finishing touch, its distinctive form will impart a refined and elegant air to your home. The Gazebo End has been designed to enhance the appeal of any home, and works especially well on those with bay windows and hexagon forms in the roof design.