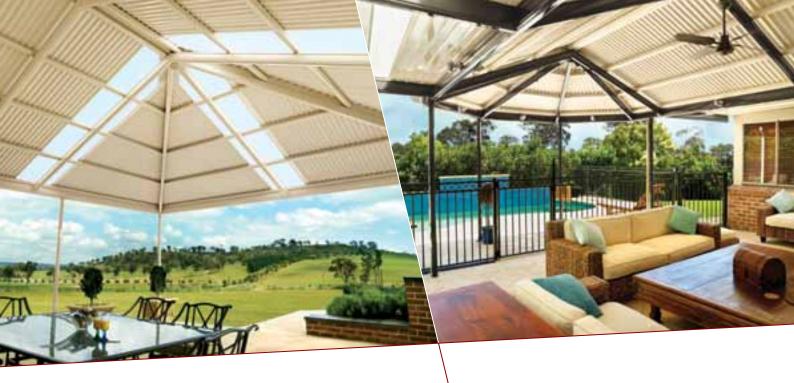

## **Outback Hip End**

With an enduring style, the Stratco Outback Hip End will add a traditional charisma to your home. The hip end is an elegant addition that completes the end of an Outback Gable. It has been designed to match the existing architecture of homes with a hip end in the roofline. It can be used to great effect on one or both ends of a gable.

## **Outback Gazebo End**

Exuding charm and character, the Outback Gazebo End adds a new dimension to the end of an Outback Gable. Designed to provide the finishing touch, its distinctive form will impart a refined and elegant air to your home. The Gazebo End has been designed to enhance the appeal of any home, and works especially well on those with bay windows and hexagon forms in the roof design.