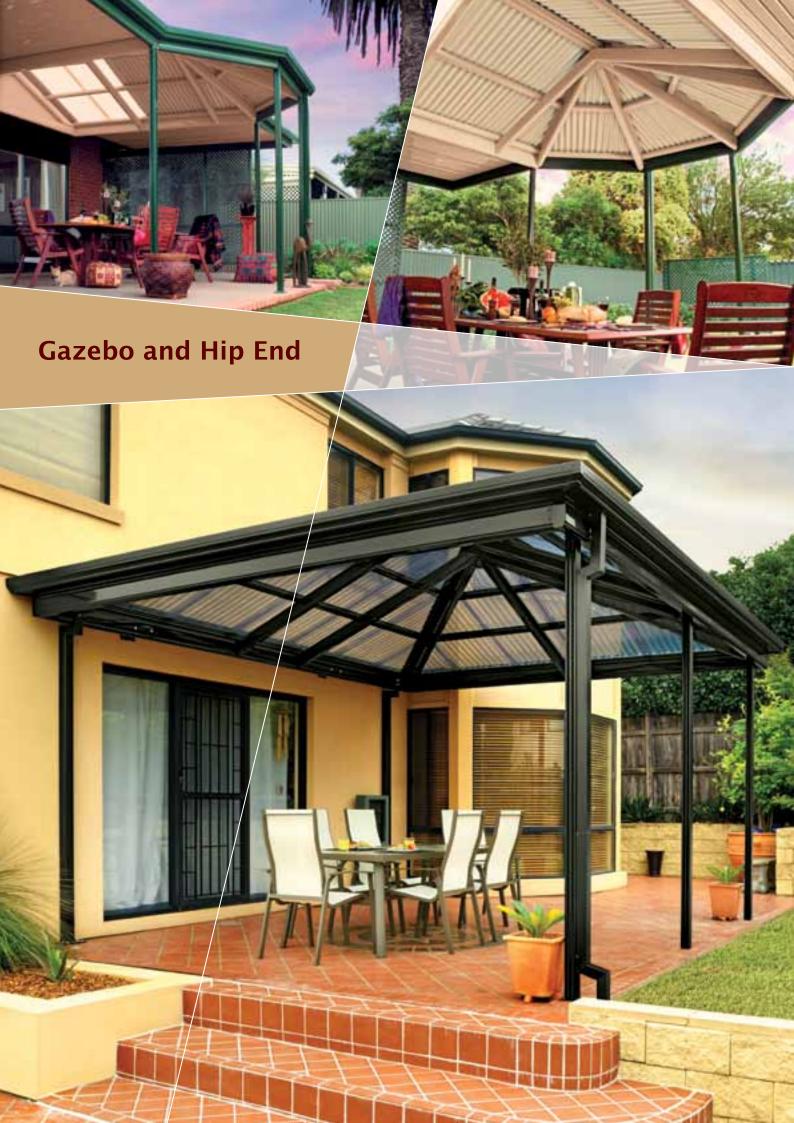

## **Outback Gazebo End**

Exuding charm and character, the Outback Gazebo End adds a new dimension to the end of an Outback Gable. Designed to provide the finishing touch, its distinctive form will impart a refined and elegant air to your home. The Gazebo End has been designed to enhance the appeal of any home, and works especially well on those with bay windows and hexagon forms in the roof design.