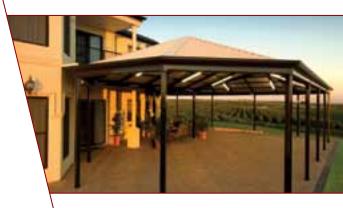

## **Outback Hip End**

With an enduring style, the Stratco Outback Hip End will add a traditional charisma to your home. The hip end is an elegant addition that completes the end of an Outback Gable. It has been designed to match the existing architecture of homes with a hip end in the roofline. It can be used to great effect on one or both ends of a gable.