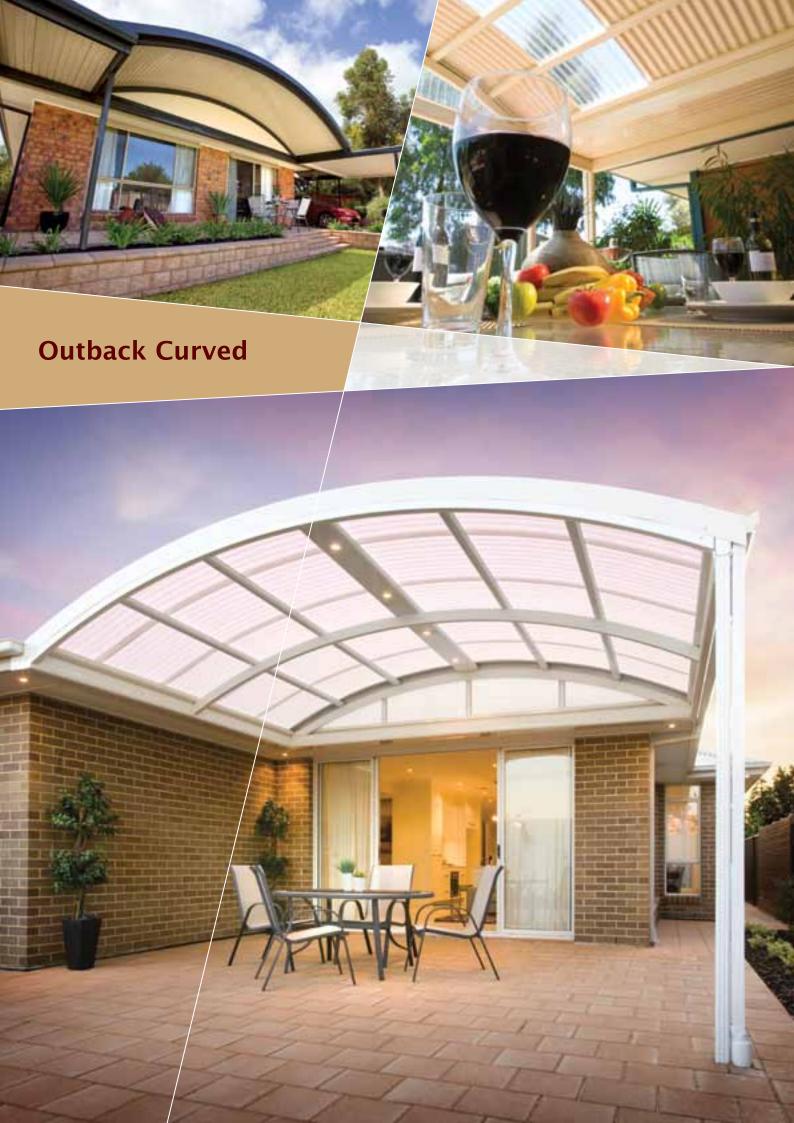

## **Outback Curved Roof**

The contemporary form of the Outback Curved Roof Verandah, Patio or Carport will add value and impart a sense of style and sophistication to your home. The smooth, clean lines of the curved roof form a graceful canopy over any outdoor area.

The curved roof can span up to 6.6 metres wide in both Multispan and Clearspan designs. It is available as a unit attached to the home. When combined with flat roof or pergola sections it becomes part of a system, with the elegant curved roof forming the central feature of the design. Outback Rooflites are also available to supply natural filtered light when Outback Deck is used in Clearspan designs.