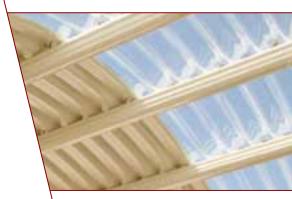

The curved roof can span up to 6.6 metres wide in both Multispan and Clearspan designs. It is available as a unit attached to the home. When combined with flat roof or pergola sections it becomes part of a system, with the elegant curved roof forming the central feature of the design. Outback Rooflites are also available to supply natural filtered light when Outback Deck is used in Clearspan designs.

## Multispan

The Outback Multispan Curved Roof has purlins that are placed over the rafters in the roof. This supports your choice of cladding; smooth Outback Deck, light and airy polycarbonate, or classic corrugated steel.