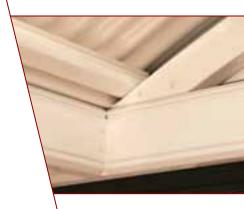

## Clearspan

The Outback Clearspan Curved Roof minimises beams and rafters through the use of Outback Deck. Outback Deck is a very strong material that does not need extra purlins to support it. This leaves the roof area clean and uncluttered with a ceiling like appearance from beneath.