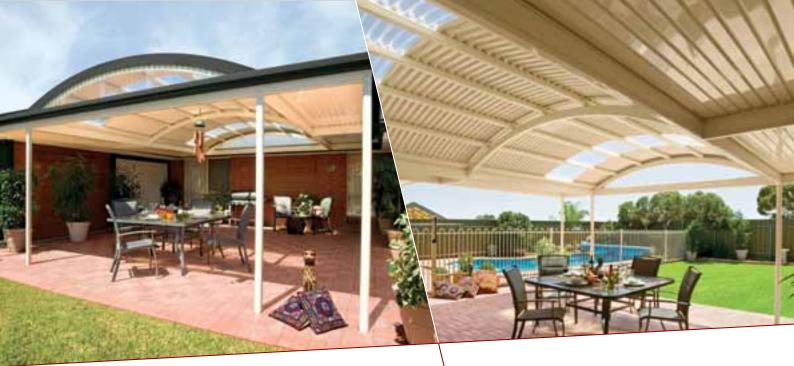

## **Outback Curved Roof**

The contemporary form of the Outback Curved Roof Verandah, Patio or Carport will add value and impart a sense of style and sophistication to your home. The smooth, clean lines of the curved roof form a graceful canopy over any outdoor area.

The curved roof can span up to 6.6 metres wide in both Multispan and Clearspan designs. It is available as a unit attached to the home. When combined with flat roof or pergola sections it becomes part of a system, with the elegant curved roof forming the central feature of the design. Outback Rooflites are also available to supply natural filtered light when Outback Deck is used in Clearspan designs.